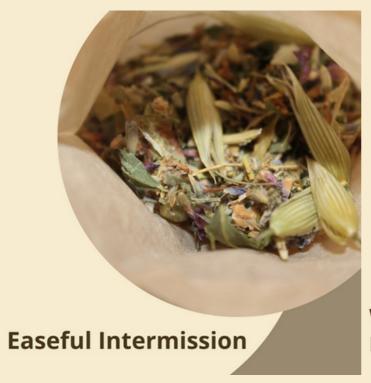

#### Restful Sleep Tea Blends

Medium Pre-Packaged - \$13

Medium Loose Leaf - \$16

Large Pre-Packaged - \$22