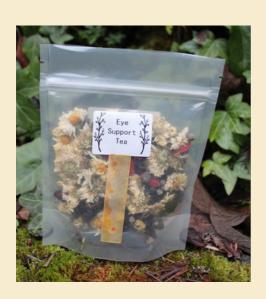

#### Eye Support Tea Blends

Small Loose Leaf - \$10

Medium Loose Leaf - \$16

Medium Pre-Packaged - \$13

Large Pre-Packaged - \$22