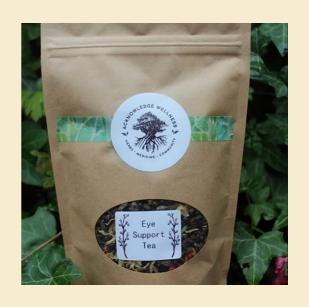

#### Eye Support Tea Blends

Small Loose Leaf - \$10

Medium Loose Leaf - \$16

Medium Pre-Packaged - \$13

Large Pre-Packaged - \$22